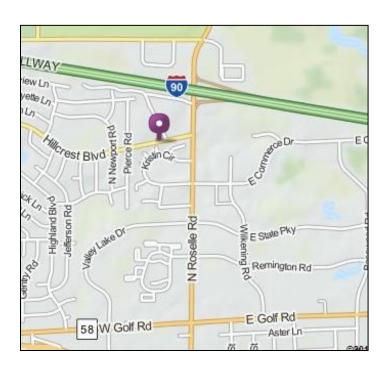

## PRICE REDUCED+BROKER INCENTIVE Hillcrest Rd. Office

Office Space For Lease

110 Hillcrest Rd. - Schaumburg - Illinois - 60195

Highlights:

- 1,750 9,000 sf Office
- Private Entrances
- Convenient to I-90 Roselle Ramp
- Ample car parking
- Private and open office areas
- Available immediately